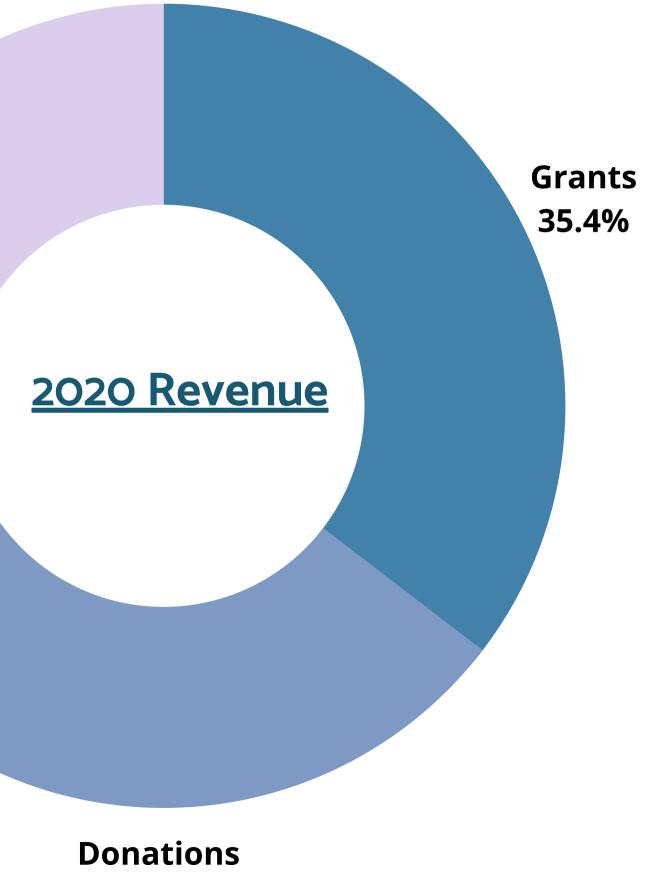

### GOLD's Revenue 2020

In-Kind 32.6%

- Grants \$103,000
- In-Kind (Non-Cash) \$95,000
- Donations \$86,000
- Fundraising \$7,000

Fundraising 2.4%

29.6%

GOLD's Expenses 2020

- Program Services \$138,000
- In-Kind (Non-Cash) \$95,000
- Administration \$22,000
- Fundraising \$4,000

Program Services 53.3%

#### Administration 8.5%

In-Kind 36.7%

#### Fundraising 1.5%